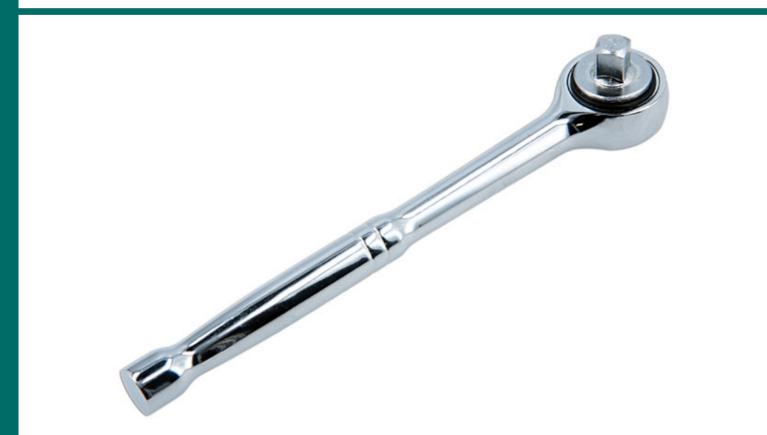

## Ratchet 3/8"D

A 3/8"D ratchet handle, measuring 195mm long with 48 teeth ratchet mechanism. Manufactured from S45C steel with a polished finish, it also features a simple twist lever to reverse the ratcheting direction.

## **Additional Information**

- 3/8"D x 48 teeth ratchet mechanism, with a 7.5° ratcheting arc.
- Length: 195mm.
- Simple twist lever to reverse ratcheting direction.
- Manufactured from S45C steel with a polished finish, the simple handle design offers comfort & control.
- Also available in 1/4"D, Kamasa Part No. 56091, & 1/2"D, Kamasa Part No 56093.