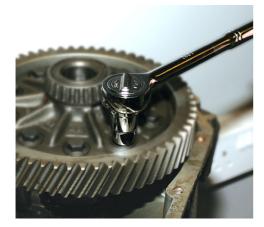

## Ratchet 3/8"D

A 3/8"D ratchet handle, measuring 195mm long with 48 teeth ratchet mechanism. Manufactured from S45C steel with a polished finish, it also features a simple twist lever to reverse the ratcheting direction.

## **Additional Information**

- 3/8"D x 48 teeth ratchet mechanism, with a 7.5° ratcheting arc.
- Length: 195mm.
- Simple twist lever to reverse ratcheting direction.
- Manufactured from S45C steel with a polished finish, the simple handle design offers comfort & control.
- Also available in 1/4"D, Kamasa Part No. 56091, & 1/2"D, Kamasa Part No 56093.